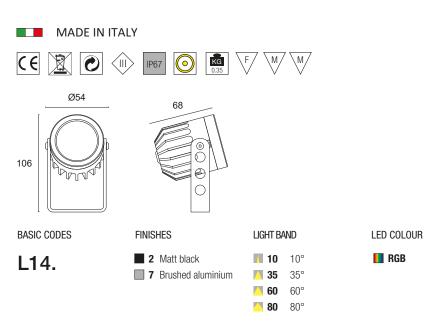

Power LED CRI>80 Power: 3W@350mA

350mA constant current power supply Series connection, with 70 + 70 cm cables

Installation accessories page 272

Accessories for RGB management page 249

Code example:

 $\label{eq:VERTIGO} VERTIGO \ RGB + Brushed \ Aluminium + 10^{\circ} \ light \ beam + RGB = Code: L14.710RGB$ 