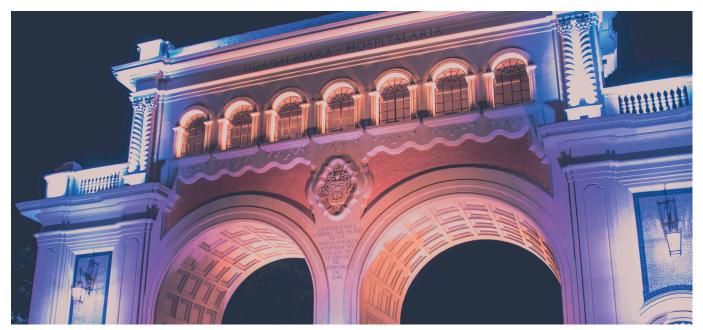

## **VERTIGO RGB**

Directional projector made of polished aluminium with powerful RGB LEDs suitable for illuminating architectural facades, shop windows or gardens. Choice of secondary optics, can be fitted in the floor, wall or in plasterboard indoors and outdoors, with screw brackets.